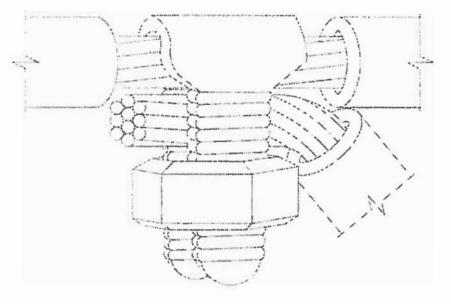

Figure A SPLIT BOLT CONNECTOR

## 7.0 SPLIT BOLT CONNECTOR

## DESIGN FEATURES

- 7.1 Connector shall be compact, high strength, high copper alloy with free-running threads and easy to grip wrench flats.
- 7.2 Dimensions and requirements are shown in Table 1.

I SSUED:

|           | Table 1                  |                  |
|-----------|--------------------------|------------------|
| GPA INDEX | RANGE FOR EQUAL RUN      | MINIMUM TAP WITH |
| NUMBER    | AND TAP (AWG)            | MAX RUN (AWG)    |
| SSOC0357  | #2 Solid - #4/0 Strand   | #6 Solid         |
| SSOC0358  | #6 Strand - #2 Strand    | #14 Strand       |
| SSOC0359  | #10 Strand- #8 Strand    | #14 Strand       |
| SSOC0360  | #4 Strand- #1/0 Strand   | #14 Strand       |
| SSOC0361  | #2 Strand- #2/0 Strand   | #14 Strand       |
| SSOC0362  | #2/0 Strand - #500 KCMIL | #2/0 Strand      |
| SSOC0363  | #4/0 Strand- #750 KCMIL  | #4/0 Strand      |
| SSOC0364  | #1 Strand- #250KCMIL     | #8 Strand        |
| SSOC0372  | #4 Solid -#8 Solid       | #14 Solid        |