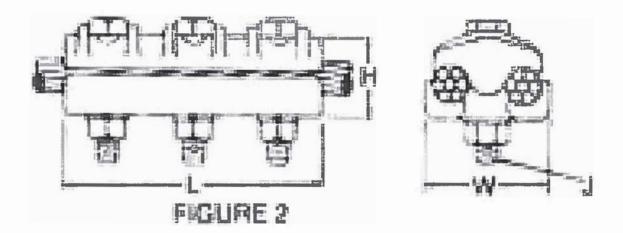

Figure K Multiple Bolt Connector

### 17.0 MULTIPLE BOLT CONNECTOR

EFFECTIVE DATE: 1/30/17

### DESIGN FEATURES

- 17.1 The connector shall be for use with aluminum to aluminum and aluminum to copper conductor connections.
- 17.2 The body shall be made from aluminum alloy.
- 17.3 The hardware shall be made from galvanized steel.