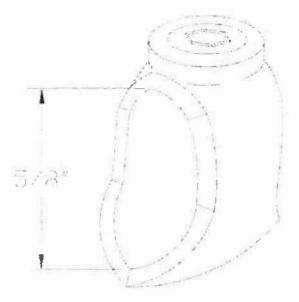

Figure G GROUND ROD CLAMP CONNECTOR

### 13.0 GROUND ROD CLAMP CONNECTOR (SSOG0670)

### DESIGN FEATURES

- 13.1 The copperweld ground rod clamps shall provide permanent low-resistance, copper connections.
- 13.2 The connector shall be made with a strong bronze body and especially designed for use with copperweld ground rods. These connectors shall provide a high-pressure contact between the rod and the grounding wire and allow for easy disconnection.
- 13.3 Copperweld ground rod clamps shall be furnished with non-ferrous set screws.
- 13.4 Clamp shall fit 5/8" grounding rod and accommodate the size of ground wires from #1/0 to #8 AWG.