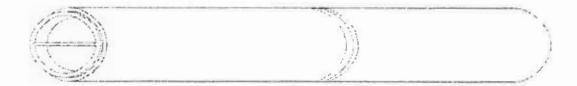

Figure A SPLIT BOLT CONNECTOR

## 7.0 SPLIT BOLT CONNECTOR

## DESIGN FEATURES

- 7.1 Connector shall be compact, high strength, high copper alloy with free-running threads and easy to grip wrench flats.
- 7.2 Dimensions and requirements are shown in Table 1.

I SSUED:

|           | Table 1                  |                  |
|-----------|--------------------------|------------------|
| GPA INDEX | RANGE FOR EQUAL RUN      | MINIMUM TAP WITH |
| NUMBER    | AND TAP (AWG)            | MAX RUN (AWG)    |
| SSOC0357  | #2 Solid - #4/0 Strand   | #6 Solid         |
| SSOC0358  | #6 Strand - #2 Strand    | #14 Strand       |
| SSOC0359  | #10 Strand- #8 Strand    | #14 Strand       |
| SSOC0360  | #4 Strand- #1/0 Strand   | #14 Strand       |
| SSOC0361  | #2 Strand- #2/0 Strand   | #14 Strand       |
| SSOC0362  | #2/0 Strand - #500 KCMIL | #2/0 Strand      |
| SSOC0363  | #4/0 Strand- #750 KCMIL  | #4/0 Strand      |
| SSOC0364  | #1 Strand- #250KCMIL     | #8 Strand        |
| SSOC0372  | #4 Solid -#8 Solid       | #14 Solid        |