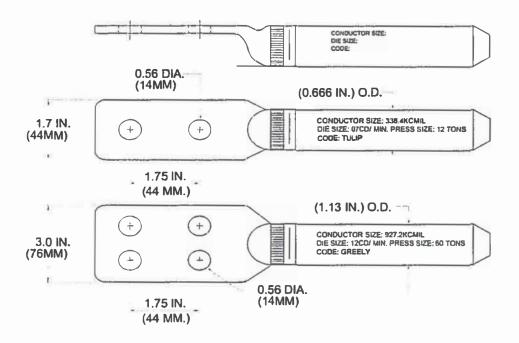

#### 14.0 COMPRESSION JUMPER TERMINAL (SSOT 1333)

### **DESIGN FEATURES**

- 14.1 The jumper terminal material shall be Seamless Extruded Aluminum Alloy Tube Hardware-Aluminum Alloy.
- 14.2 Jumper terminals are prefilled with inhibitor. Taper and pad are coated with protective strippable plastic and bore is capped.
- Standard hardware shall be stainless steel and includes one Yz-13 bolt, nut and two 14.3 washers per .56 diameter hole.
- 14.4 Tongue holes shall follow NEMA spacing. Dimensions and requirements are shown in Table 7.

|    |                 | Table 7               |                              |                    |
|----|-----------------|-----------------------|------------------------------|--------------------|
|    | INDEX<br>NUMBER | CONDUCTOR SIZE        | LENGTH BEFORE<br>COMPRESSION | PAD WIDTH          |
|    | SSOT1333        | #336.4 kcmil (TULIP)  | 9.2 inches(234mm)            | 1.7 (44mm) 2 holes |
|    | SSOT1336        | #927.2 kcmil (GREELY) | 12.7inches (323mm)           | 3.0 (76mm) 4 holes |
| 17 |                 | ٨                     |                              |                    |