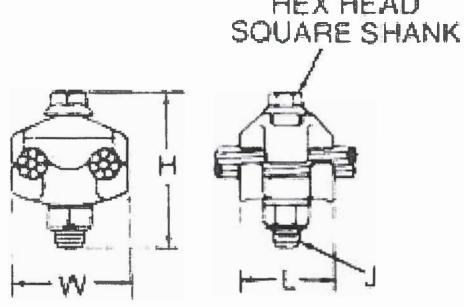

Figure J Single Bolt Connector

### 16.0 SINGLE BOLT CONNECTOR

### DESIGN FEATURES

- 16.1 The connector shall be for use with aluminum to aluminum and aluminum to copper conductor connections.
- 16.2 The body shall be made from aluminum alloy.
- 16.3 The hardware shall be made from galvanized steel.

**ISSUED:** 

16.4 Single bolt connector dimensions are shown in Table 9.

|                 |                                   | Table 9                                                |       |                  |   |     |
|-----------------|-----------------------------------|--------------------------------------------------------|-------|------------------|---|-----|
| INDEX<br>NUMBER | COND                              | UCTOR RANGE                                            |       | DIMENS<br>(INCHI |   |     |
| NUMBER          | MAIN                              | ТАР                                                    | L     | W                | Н | J   |
| SSOC0280        | #8 Sol #2/0 AAC,<br>#8 - 2/0 ACSR | #8 Sol #2/0 AAC, #8 - 2/0<br>ACSR, #8 Sol 2/0 Str. Cu. | 1-3/8 | 1-21/32          | 2 | 3/8 |

Table 9

EFFECTIVE DATE: 1/30/17

APPROVED:

| Docusign Envelope ID: D809C6CD-8A0D-4132-A853-DDE6353FED | 53                      | Page 23 of 52    |
|----------------------------------------------------------|-------------------------|------------------|
| 11.42                                                    |                         | Page 16 of 17    |
| GUAM POWER<br>AUTHORITY                                  | SPECIFICATION No. E-016 | January 30, 2017 |
| PREPARED BY THE ENGINEERING DEPARTMENT                   |                         | REV. 8           |