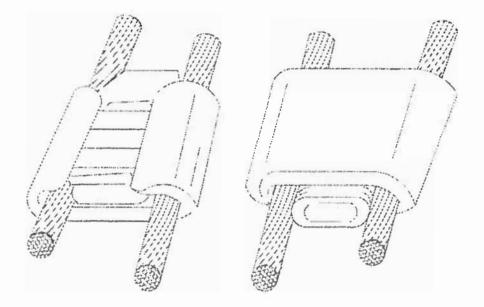

Figure B WEDGE CONNECTOR

### 8.0 WEDGE CONNECTOR

EFFECTIVE DATE: 113

### DESIGN FEATURES

- 8.1 For Aluminum Taps: The "C" and wedge shall be made of aluminum alloy. These are to be used to connect solid aluminum and stranded aluminum, Aluminum alloy and stranded aluminum composite conductors including AAC, AAAC, ASCR, ACAR, AW, and ACSR/AW.
- 8.2 For Copper Taps: The "C" shall be made of an aluminum bronze alloy and the wedge made of a copper alloy. These are to be used to connect copper conductors in highly corrosive environments.
- 8.3 A locking tab shall be provided to prevent the wedge from loosening after it has been driven into position. Each connection should allow visual inspection by checking wedge movement and locking tab.
- 8.4 Taps shall allow connecting multiple conductor combinations. Design must be such that there is no damage to the conductor when installing or removing tab.
- 8.5 The "C" and wedge shall be factory coated with an inhibitor containing abrasive particles to help clean the contact surfaces during installation.

- 8.6 Individual tap packages shall be imprinted with applicable conductor combinations. Packages and labels shall be color coded to easily match taps with proper tool and shell combination.
- 8.7 Dimensions and requirements are shown in Table 2.