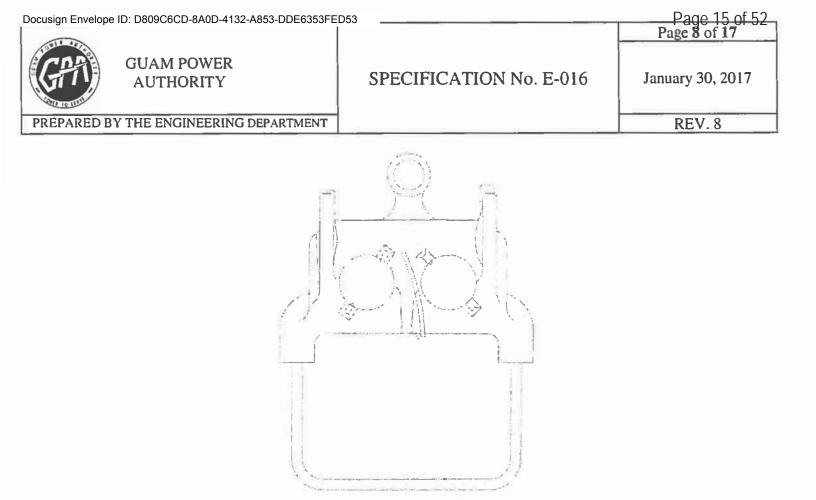

Figure G GROUND ROD CLAMP CONNECTOR

### 13.0 GROUND ROD CLAMP CONNECTOR (SSOG0670)

### DESIGN FEATURES

- 13.1 The copperweld ground rod clamps shall provide permanent low-resistance, copper connections.
- 13.2 The connector shall be made with a strong bronze body and especially designed for use with copperweld ground rods. These connectors shall provide a high-pressure contact between the rod and the grounding wire and allow for easy disconnection.
- 13.3 Copperweld ground rod clamps shall be furnished with non-ferrous set screws.
- 13.4 Clamp shall fit 5/8" grounding rod and accommodate the size of ground wires from #1/0 to #8 AWG.