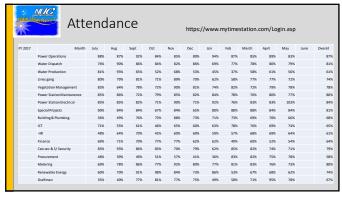

| * NUC                      | Per   | formance Sc | ore |
|----------------------------|-------|-------------|-----|
| Holas Dagustering          | Score | Max Score   | PS  |
| Operations & Call Centre   | 1468% | 1700%       | 86% |
| Water Dispatch             | 767%  | 1000%       | 77% |
| Water Production           | 661%  | 900%        | 73% |
| Water Laborotary           | 320%  | 700%        |     |
| Lines gang                 | 884%  | 1100%       | 80% |
| Vegetation Management      | 888%  | 1100%       | 81% |
| Power Station Maintanence  | 1561% | 1820%       | 86% |
| Power Station Electrical   | 884%  | 1100%       | 80% |
| Special Projects           | 481%  | 700%        | 69% |
| Building & Plumbing        | 466%  | 700%        | 67% |
| ICT                        | 563%  | 800%        | 70% |
| HR                         | 616%  | 800%        | 77% |
| Finance                    | 1372% | 1600%       | 86% |
| Vehicle Fleet Maintainance | 747%  | 1000%       | 75% |
| Security & Safety          | 546%  | 700%        | 78% |
| Procurement                | 668%  | 900%        | 74% |
| Metering                   | 1028% | 1300%       | 79% |
| Renewable Energy           | 565%  | 800%        | 71% |
| Planning                   | 968%  | 1200%       | 81% |