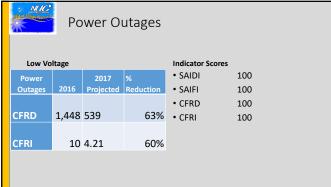

| N.A. | Financial Indi               | cators              |                                                         |       |    |
|------|------------------------------|---------------------|---------------------------------------------------------|-------|----|
|      | Indicator                    | Projected           | Target                                                  | Score |    |
|      | Electricity Operating Profit | 51%                 | > 25%                                                   | 100   |    |
|      | Water Operating Profit       | 31%                 | > 5%                                                    | 100   |    |
|      | Corporate Operating Profit   | 24%                 | > 2.8%                                                  | 100