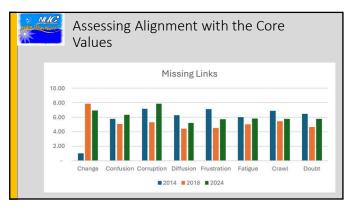

n Electrical   | 884%  | 1100%       | 80% |
| Special Projects           | 481%  | 700%        | 69% |
| Building & Plumbing        | 466%  | 700%        | 67% |
| ICT                        | 563%  | 800%        | 70% |
| HR                         | 616%  | 800%        | 77% |
| Finance                    | 1372% | 1600%       | 86% |
| Vehicle Fleet Maintainance | 747%  | 1000%       | 75% |
| Security & Safety          | 546%  | 700%        | 78% |
| Procurement                | 668%  | 900%        | 74% |
| Metering                   | 1028% | 1300%       | 79% |
| Renewable Energy           | 565%  | 800%        | 71% |
| Planning                   | 968%  | 1200%       | 81% |

Performance Pay = Individual assessment score

× Base Salary × (20%; 10%)

× Balanced scorecard score