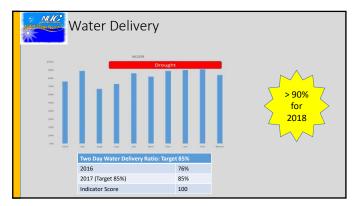

| N.A. | Financial Indi               | cators              |                                                         |       |    |
|------|------------------------------|---------------------|---------------------------------------------------------|-------|----|
|      | Indicator                    | Projected           | Target                                                  | Score |    |
|      | Electricity Operating Profit | 51%                 | > 25%                                                   | 100   |    |
|      | Water Operating Profit       | 31%                 | > 5%                                                    | 100   |    |
|      | Corporate Operating Profit   | 24%                 | > 2.8%                                                  | 100