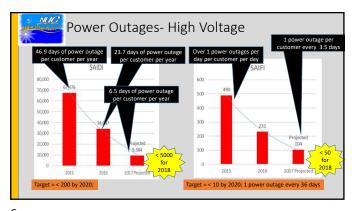

| N.A. | Financial Indi               | cators              |                                                         |       |    |
|------|------------------------------|---------------------|---------------------------------------------------------|-------|----|
|      | Indicator                    | Projected           | Target                                                  | Score |    |
|      | Electricity Operating Profit | 51%                 | > 25%                                                   | 100   |    |
|      | Water Operating Profit       | 31%                 | > 5%                                                    | 100   |    |
|      | Corporate Operating Profit   | 24%                 | > 2.8%                                                  | 1