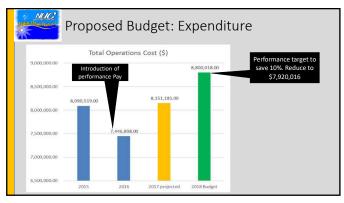

| N.A. | Financial Indi               | cators              |                                                         |       |    |
|------|------------------------------|---------------------|---------------------------------------------------------|-------|----|
|      | Indicator                    | Projected           | Target                                                  | Score |    |
|      | Electricity Operating Profit | 51%                 | > 25%                                                   | 100   |    |
|      | Water Operating Profit       | 31%                 | > 5%                                                    | 100   |    |
|      | Corporate Operating Profit   | 24%                 | > 2.8%                                                  | 100   |    |