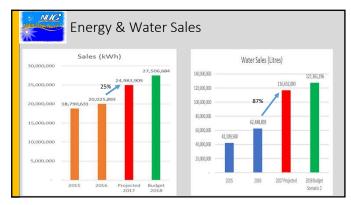

| N.A. | Financial Indi               | cators              |                                                         |       |    |
|------|------------------------------|---------------------|---------------------------------------------------------|-------|----|
|      | Indicator                    | Projected           | Target                                                  | Score |    |
|      | Electricity Operating Profit | 51%                 | > 25%                                                   | 100   |    |
|      | Water Operating Profit       | 31%                 | > 5%                                                    | 100   |    |
|      | Corporate Operating Profit   | 24%                 | > 2.8%                                                  | 100   |