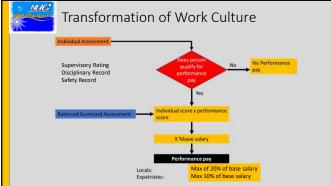

Performance Pay = Individual assessment score

× Base Salary × (20%; 10%)

× Balanced scorecard score