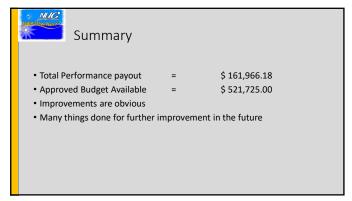

| N.A. | Financial Indi               | cators              |                                                         |       |    |
|------|------------------------------|---------------------|---------------------------------------------------------|-------|----|
|      | Indicator                    | Projected           | Target                                                  | Score |    |
|      | Electricity Operating Profit | 51%                 | > 25%                                                   | 100   |    |
|      | Water Operating Profit       | 31%                 | > 5%                                                    | 100   |    |
|      | Corporate Operating Profit   | 24%                 | > 2.8%                                                  | 100   |    |
|      | Revenue Increase             | 37%                 | > 20%                                                   | 100   |    |
|      | Debtor Days                  | 248                 | <130                                                    | 60    |    |
|      | Eigig                        | u has agreed this i | ent will pay out:<br>morning to the<br>bt and a debt re |       | es |