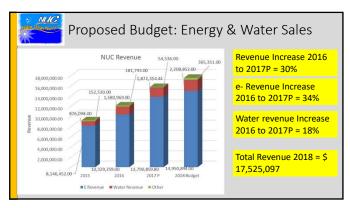

| N.A. | Financial Indi               | cators              |                                                         |       |    |
|------|------------------------------|---------------------|---------------------------------------------------------|-------|----|
|      | Indicator                    | Projected           | Target                                                  | Score |    |
|      | Electricity Operating Profit | 51%                 | > 25%                                                   | 100   |    |
|      | Water Operating Profit       | 31%                 | > 5%                                                    | 100   |    |
|      | Corporate Operating Profit   | 24%                 | > 2.8%                                                  | 100   |