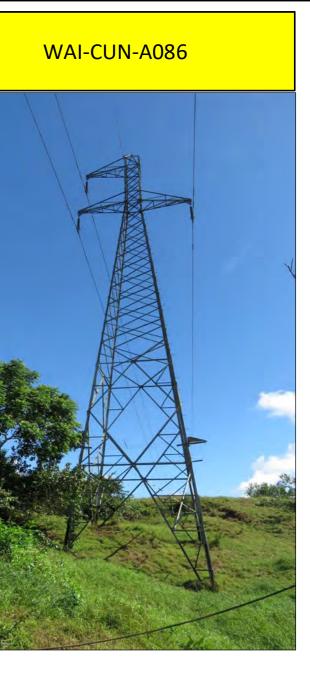

| Tower ID                  | WAI-CUN-A086   |     |  |  |  |  |
|---------------------------|----------------|-----|--|--|--|--|
| Contract                  | HSL+6          |     |  |  |  |  |
| Legs                      | 3 , 1, +/-0, 1 |     |  |  |  |  |
| Insulator Type            | Composite      |     |  |  |  |  |
|                           |                |     |  |  |  |  |
| Earth Wire                | Installed      |     |  |  |  |  |
| Tower Area m <sup>2</sup> | 180            |     |  |  |  |  |
| Rust m <sup>2</sup>       | 7              | 4%  |  |  |  |  |
| Sweep m <sup>2</sup>      | 137            | 76% |  |  |  |  |

| Anti-Climb Fitted    | Installed         |
|----------------------|-------------------|
| Padlock Type         | Bolt              |
| Vegetation Control   | Required          |
| Environmental Rating | Nil               |
| Vehicle Access       | No Vehicle access |
| Property Usage       | Farming           |
| Foundation Type      | TSC               |
| Cell Coverage        | Marginal          |
| Earth Plate Fitted   | No                |

Grey paint on legs 1-2m above ground level and on random bolts on tower
Moss and mould on tower
Anti -climb wire broken
House 150m from B/C face
Crops 100m from A -B face
River 100m from A leg