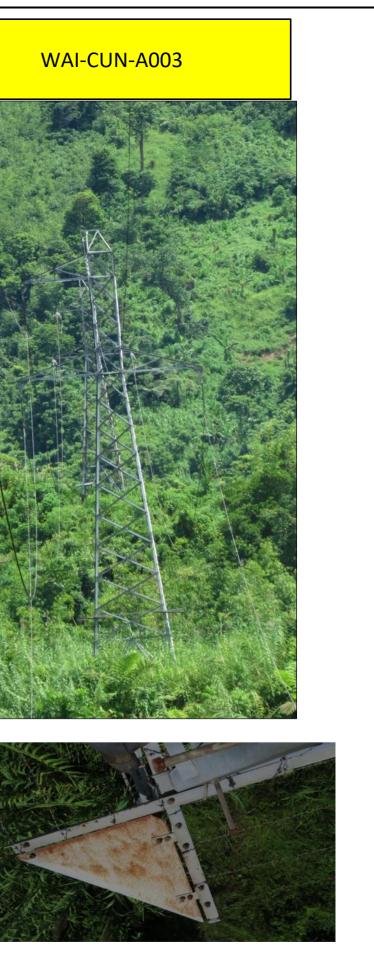

Heavy Moss and Mold on Lower Sections of the Structure
Missing Step bolt in the Upper Body

|                | LANDOWNER DETAILS        | INSPECTIO     | N TEAM       | Date       |             | NATES (WGS84) | DDE        | IOUSLY PAINTED | <u></u>               | Wailoa-Cunningham                             | DRG. SIZE | SCALE     | FC    | DLDER    |
|----------------|--------------------------|---------------|--------------|------------|-------------|---------------|------------|----------------|-----------------------|-----------------------------------------------|-----------|-----------|-------|----------|
|                | LANDOWNER DETAILS        | LINETECH CO   | NSULTING     | 21/03/2018 | GPD COOKDIN | VATES (W0304) | PREV       | 1003LT PAINTED |                       | walloa-cullingian                             | A3        | N/A       | CAF   | P13041   |
| Property Owner | Refer to EFL for details | Inspector 1   | Beau Tuheke  |            | LATITUDE 1  | 17°44'28.53"S | PAINTED    | Nil            | $\sim$                |                                               | WID       |           | SHEET | REVISION |
| Tower Access   |                          | Inspector 2   | Gavin Hancox | I          | LONGITUDE 1 | 78° 6'36.79"E | PAINT TYPE |                | CCI                   | Work Scope Assessment Report - September 2018 |           |           | 1     | 2        |
| Contact        |                          | Draft Report  | T Greenhill  |            |             |               | AGE        |                | CL                    | work Scope Assessment Report - September 2010 |           | WAI-CUN-A | 003   |          |
| Contact Number |                          | Report Review | R Glover     |            |             |               |            |                | energising our nation |                                               |           | WARCONA   | 005   |          |