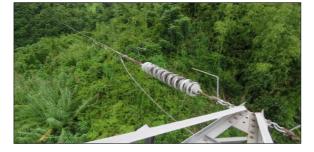

Aerial Id Installed on Structure
 40 M16 Tower Bolts R/C
 Tower Requires Vegetation Control

CA Data
 Heavy Moss and mold on Insulators
 Heavy Surface Corrosion on Sag links
 Holding Plate Bolts R/C all Phases (6 Each Phase)