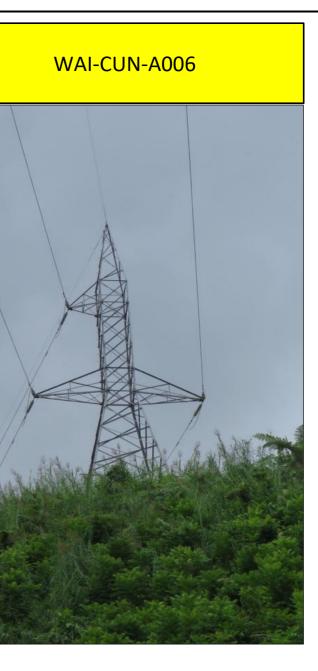

| Tower ID                  | WAI-CUN-A006 |     |  |  |  |  |
|---------------------------|--------------|-----|--|--|--|--|
| Contract                  | DGL-3        |     |  |  |  |  |
| Legs                      | 2,2,1,1      |     |  |  |  |  |
| Insulator Type            | Porcelain    |     |  |  |  |  |
|                           |              |     |  |  |  |  |
| Earth Wire                | Installed    |     |  |  |  |  |
| Tower Area m <sup>2</sup> | 161          |     |  |  |  |  |
| Rust m <sup>2</sup>       | 4            | 3%  |  |  |  |  |
| Sweep m <sup>2</sup>      | 107          | 66% |  |  |  |  |

| Anti-Climb Fitted    | Installed         |
|----------------------|-------------------|
| Padlock Type         | Bolt              |
| Vegetation Control   | Required          |
| Environmental Rating | Nill              |
| Vehicle Access       | No Vehicle access |
| Property Usage       | Jungle            |
| Foundation Type      | SAC               |
| Cell Coverage        | Average           |
| Earth Plate Fitted   | N/A               |

Heavy Moss and Mold on the Base on the Structure
 60 M16 Tower Bolts R/C.

- CA Data
  Surface Rust on Sag Links
  Heavy Moss and Mold on Insulators
  Holding Plate Bolts R/C on all Phases

| LANDOWNER DETAILS |                          | INSPECTION TEAM Date LINETECH CONSULTING 27/03/2018 |             |                          | PREVIOUSLY PAINTED | <u></u>               | Wailoa-Cunningham                             |     | DRG. SIZE SCALE |       | .DER     |
|-------------------|--------------------------|-----------------------------------------------------|-------------|--------------------------|--------------------|-----------------------|-----------------------------------------------|-----|-----------------|-------|----------|
|                   |                          |                                                     |             | GPD COORDINATES (WGS84)  | PREVIOUSLY PAINTED | ~                     |                                               |     | N/A             | CAP1  | 3041     |
| Property Owner    | Refer to EFL for details | Inspector 1                                         | Beau Tuheke | LATITUDE 17°44'52.13"S   | PAINTED Nil        | $\sim$                |                                               | WID |                 | SHEET | REVISION |
| Tower Access      |                          | Inspector 2                                         |             | LONGITUDE 178° 7'20.97"E | PAINT TYPE         |                       | Work Scope Assessment Report - September 2018 |     |                 | 1     | 2        |
| Contact           |                          | Draft Report                                        | T Greenhill |                          | AGE                | - Crl                 |                                               |     | WAI-CUN-A       | 006   |          |
| Contact Number    |                          | Report Review                                       | R Glover    |                          |                    | energising our nation |                                               |     | WAFCON-A        | 000   |          |