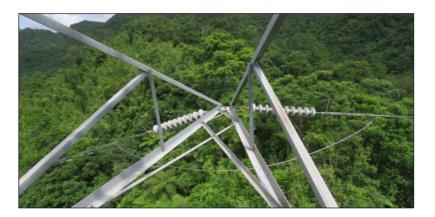

Guy Wire Attached in the Body on B and C leg
Heavy Moss and Mold on lower section of Structure.

- CA Data
  Heavy Surface Corroson on Sag links
  Insulators Heavy Moss and Mold
  Old Style dampers Installed