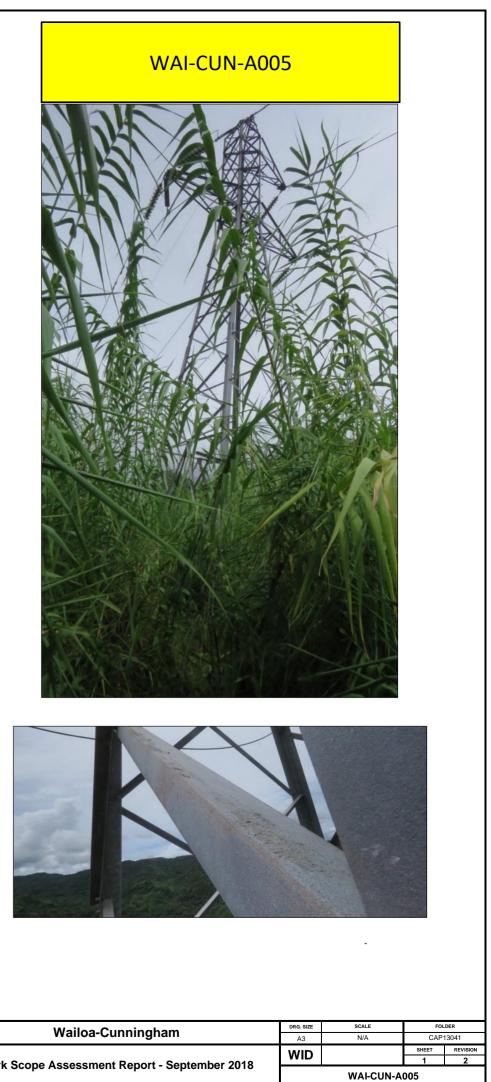

15 M16 Tower Bolts R/C
 Needs Vegetation Control

- CA Data
  Heavy Surface Corroson on Sag links.
  Holding Plate Bolts R/C (5 on Yellow Phase)
  Holding Plate Bolts R/C (2 on Red and Blue Phase)

| LANDOWNER DETAILS |                | INSPECTION TEAM          | Date                     |                         |                          | <u></u>     | Wailoo C              |                      |
|-------------------|----------------|--------------------------|--------------------------|-------------------------|--------------------------|-------------|-----------------------|----------------------|
|                   |                | LINETECH CONSULTING      | 26/03/2018               | GPD COORDINATES (WGS84) | PREVIOUSLY PAINTED       | ~           | Wailoa-C              |                      |
|                   | Property Owner | Refer to EFL for details | Inspector 1 Beau Tuheke  |                         | LATITUDE 17°44'38.01"S   | PAINTED Nil |                       |                      |
|                   | Tower Access   |                          | Inspector 2              |                         | LONGITUDE 178° 7'12.12"E | PAINT TYPE  |                       | Work Scope Assessmen |
|                   | Contact        |                          | Draft Report T Greenhill |                         |                          | AGE         | CL                    | Work Scope Assessmen |
|                   | Contact Number |                          | Report Review R Glover   |                         |                          |             | energising our nation | 1                    |