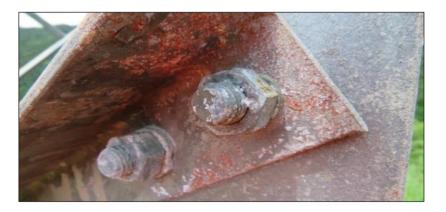

Aerial Id Installed on Structure
 40 M16 Tower Bolts R/C
 Tower Requires Vegetation Control

CA Data
 Heavy Moss and mold on Insulators
 Heavy Surface Corrosion on Sag links
 Holding Plate Bolts R/C all Phases (6 Each Phase)

## CA Data

- CA Data
   Holding plate bolts all phases R/C (24 in total)
   Through bolts not standard need a lock nut fitted
   Old style dampers R/C x 6
   M16 tower bolt R/C x 100
   Minor moss and mould on insulator