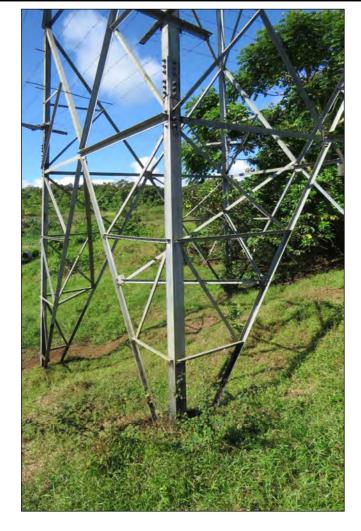

| Inspector 2                                         |             | LONGITUDE 178° 7'20.97"E | PAINT TYPE         |                       | Work Scope Assessment Report - September 2018 |     |                 | 1     | 2        |
| Contact           |                          | Draft Report                                        | T Greenhill |                          | AGE                | - Crl                 |                                               |     | WAI-CUN-A       | 006   |          |
| Contact Number    |                          | Report Review                                       | R Glover    |                          |                    | energising our nation |                                               |     | WAFCON-A        | 000   |          |









| Tower ID                  | WAI-CUN-A086   |     |  |  |  |  |
|---------------------------|----------------|-----|--|--|--|--|
| Contract                  | HSL+6          |     |  |  |  |  |
| Legs                      | 3 , 1, +/-0, 1 |     |  |  |  |  |
| Insulator Type            | Composite      |     |  |  |  |  |
|                           |                |     |  |  |  |  |
| Earth Wire                | Installed      |     |  |  |  |  |
| Tower Area m <sup>2</sup> | 180            |     |  |  |  |  |
| Rust m <sup>2</sup>       | 7              | 4%  |  |  |  |  |
| Sweep m <sup>2</sup>      | 137            | 76% |  |  |  |  |

| Anti-Climb Fitted    | Installed         |
|----------------------|-------------------|
| Padlock Type         | Bolt              |
| Vegetation