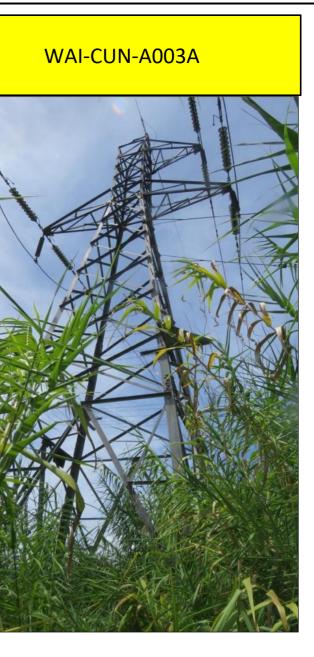

| Tower ID                  | WAI-CUN-A003A       |     |  |  |  |  |
|---------------------------|---------------------|-----|--|--|--|--|
| Contract                  | S30L-3              |     |  |  |  |  |
| Legs                      | +/-0 , 1, 1, 2      |     |  |  |  |  |
| Insulator Type            | Composite/Porcelian |     |  |  |  |  |
|                           |                     |     |  |  |  |  |
| Earth Wire                | Installed           |     |  |  |  |  |
| Tower Area m <sup>2</sup> | 121                 |     |  |  |  |  |
| Rust m <sup>2</sup>       | 4 3%                |     |  |  |  |  |
| Sweep m <sup>2</sup>      | 84                  | 69% |  |  |  |  |

| Anti-Climb Fitted    | Installed         |
|----------------------|-------------------|
| Padlock Type         | Bolt              |
| Vegetation Control   | Required          |
| Environmental Rating | Nill              |
| Vehicle Access       | No Vehicle access |
| Property Usage       | Jungle            |
| Foundation Type      | SAC               |
| Cell Coverage        | Marginal          |
| Earth Plate Fitted   | N/A               |

Guy Wire Attached in the Body on B and C leg
Heavy Moss and Mold on lower section of Structure.

- CA Data
  Heavy Surface Corroson on Sag links
  Insulators Heavy Moss and Mold
  Old Style dampers Installed

|                | LANDOWNER DETAILS        | INSPECTION    |                     |           | DINATES (WGS84)  | DDE        | VIOUSLY PAINTED | *                     | Wailoa-Cunningham                             | DRG. SIZE | SCALE     | FO    | DLDER    |
|----------------|--------------------------|---------------|---------------------|-----------|------------------|------------|-----------------|-----------------------|-----------------------------------------------|-----------|-----------|-------|----------|
|                | EANDOWNER DETAILS        | LINETECH CO   | NSULTING 21/03/2018 | GFD COOK  | DINATES (W0304)  | FRE        | VIOUSET PAINTED |                       | Walloa-Cullingham                             | A3        | N/A       | CAP   | P13041   |
| Property Owner | Refer to EFL for details | Inspector 1   | Beau Tuheke         | LATITUDE  | E 17°44'28.91"S  | PAINTED    | Nil             | $\sim$                |                                               | WID       |           | SHEET | REVISION |
| Tower Access   |                          | Inspector 2   |                     | LONGITUDE | E 178° 6'51.20"E | PAINT TYPE |                 | CCI                   | Work Scope Assessment Report - September 2018 | WID       |           | 1     | 2        |
| Contact        |                          | Draft Report  | T Greenhill         |           |                  | AGE        |                 | CLL                   | work Scope Assessment Report - September 2010 |           | WAI-CUN-A | 103 V |          |
| Contact Number |                          | Report Review | R Glover            |           |                  |            |                 | energising our nation |                                               |           | WAPCON-AU | 103A  |          |