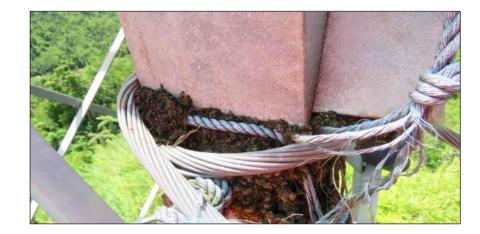

Guy Wire Attached in the Body on B and C leg
Heavy Moss and Mold on lower section of Structure.

- CA Data
  Heavy Surface Corroson on Sag links
  Insulators Heavy Moss and Mold
  Old Style dampers Installed