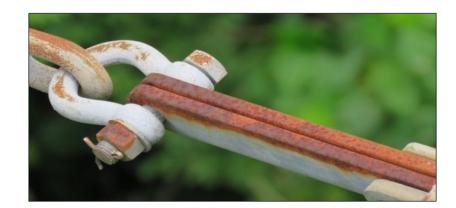

Guy Wire Attached in the Body on B and C leg
Heavy Moss and Mold on lower section of Structure.

- CA Data
  Heavy Surface Corroson on Sag links
  Insulators Heavy Moss and Mold
  Old Style dampers Installed