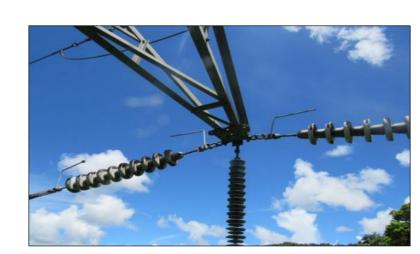

Guy Wire Attached in the Body on B and C leg
Heavy Moss and Mold on lower section of Structure.

- CA Data
  Heavy Surface Corroson on Sag links
  Insulators Heavy Moss and Mold
  Old Style dampers Installed