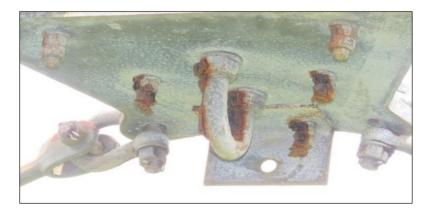

## CA Data

- CA Data
   Holding plate bolts all phases R/C (24 in total)
   Through bolts not standard need a lock nut fitted
   Old style dampers R/C x 6
   M16 tower bolt R/C x 100
   Minor moss and mould on insulator