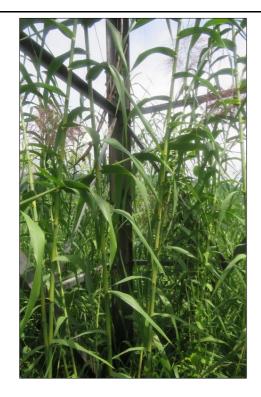

- Havy Moss and mold on lower leg sections.
  Gey Paint 1 meter above ground Level on Legs
  Vines Growing Up structue into the Upper Body

CA DataHeavy Moss on Insulators