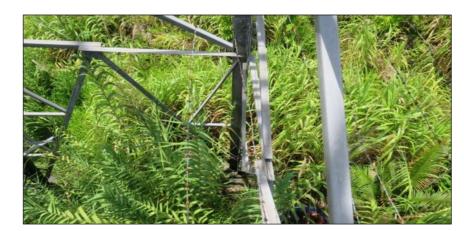

Guy Wire Attached in the Body on B and C leg
Heavy Moss and Mold on lower section of Structure.

- CA Data
  Heavy Surface Corroson on Sag links
  Insulators Heavy Moss and Mold
  Old Style dampers Installed