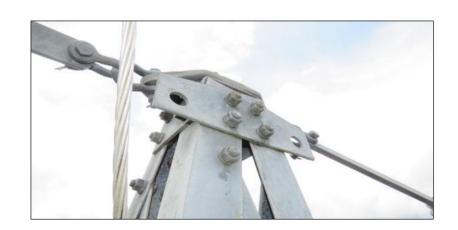

Guy Wire Attached in the Body on B and C leg
Heavy Moss and Mold on lower section of Structure.

- CA Data
  Heavy Surface Corroson on Sag links
  Insulators Heavy Moss and Mold
  Old Style dampers Installed