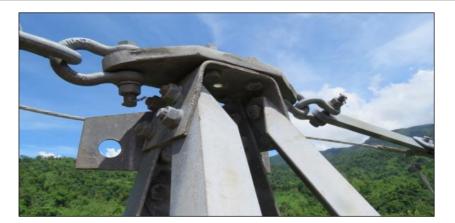

Guy Wire Attached in the Body on B and C leg
Heavy Moss and Mold on lower section of Structure.

- CA Data
  Heavy Surface Corroson on Sag links
  Insulators Heavy Moss and Mold
  Old Style dampers Installed