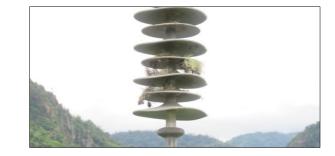

- Havy Moss and mold on lower leg sections.
  Gey Paint 1 meter above ground Level on Legs
  Vines Growing Up structue into the Upper Body

CA DataHeavy Moss on Insulators