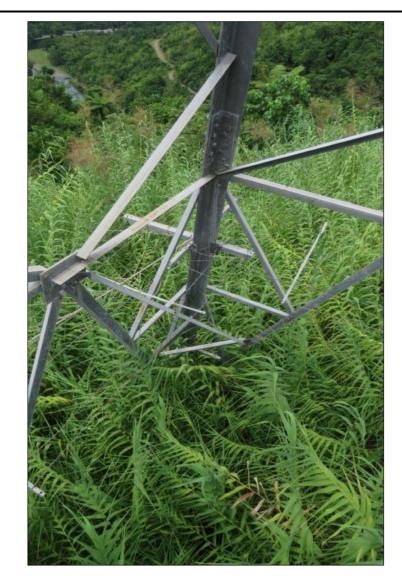

Aerial Id Installed on Structure
 40 M16 Tower Bolts R/C
 Tower Requires Vegetation Control

CA Data
 Heavy Moss and mold on Insulators
 Heavy Surface Corrosion on Sag links
 Holding Plate Bolts R/C all Phases (6 Each Phase)