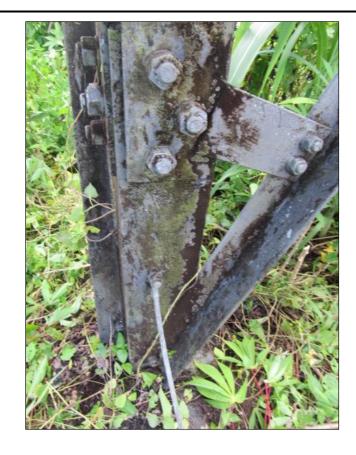

- Havy Moss and mold on lower leg sections.
  Gey Paint 1 meter above ground Level on Legs
  Vines Growing Up structue into the Upper Body

CA DataHeavy Moss on Insulators