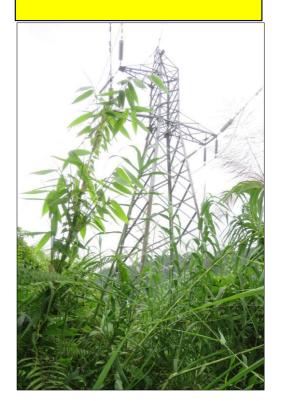

- Havy Moss and mold on lower leg sections.
  Gey Paint 1 meter above ground Level on Legs
  Vines Growing Up structue into the Upper Body

CA DataHeavy Moss on Insulators