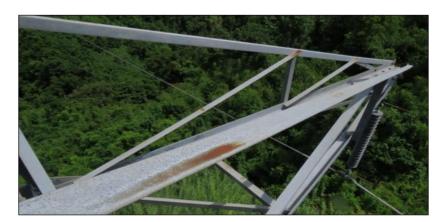

Guy Wire Attached in the Body on B and C leg
Heavy Moss and Mold on lower section of Structure.

- CA Data
  Heavy Surface Corroson on Sag links
  Insulators Heavy Moss and Mold
  Old Style dampers Installed