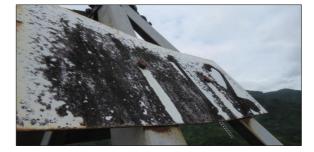

Grey paint on legs 1-2m above ground level and on random bolts on tower
Moss and mould on tower
Anti -climb wire broken
House 150m from B/C face
Crops 100m from A -B face
River 100m from A leg