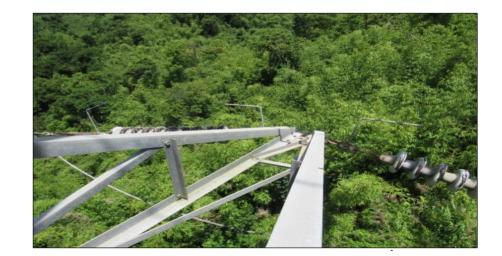

Aerial Id Installed on Structure
 40 M16 Tower Bolts R/C
 Tower Requires Vegetation Control

CA Data
 Heavy Moss and mold on Insulators
 Heavy Surface Corrosion on Sag links
 Holding Plate Bolts R/C all Phases (6 Each Phase)