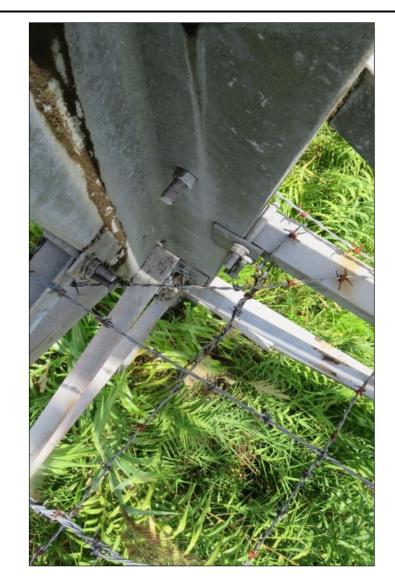

Guy Wire Attached in the Body on B and C leg
Heavy Moss and Mold on lower section of Structure.

- CA Data
  Heavy Surface Corroson on Sag links
  Insulators Heavy Moss and Mold
  Old Style dampers Installed