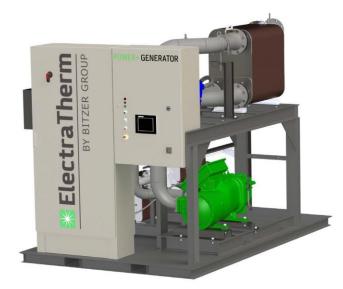

#### **ELECTRATHERM PRODUCT LINE**

**POWER+ GENERATOR** 

6500B & B+

Up To 125 kW

**POWER+ GENERATOR** 

4400B & B+

Up To 75 kW

**Active Engine Cooler** 

#### **ELECTRATHERM PRODUCT LINE**

Stand Alone Model
Requires On Site
Cooling Source

System Package
Includes Air Cooled
Radiator