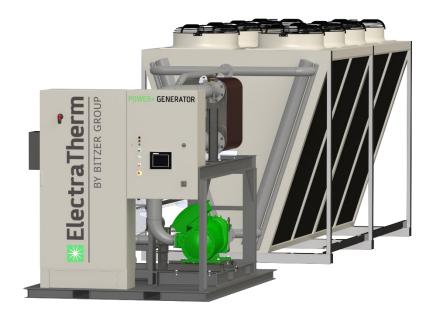

#### **ELECTRATHERM PRODUCT LINE**

**POWER+ GENERATOR** 

6500B & B+

Up To 125 kW

**POWER+ GENERATOR** 

4400B & B+

Up To 75 kW

**Active Engine Cooler** 

#### **ELECTRATHERM PRODUCT LINE**

Stand Alone Model
Requires On Site
Cooling Source

System Package
Includes Air Cooled
Radiator