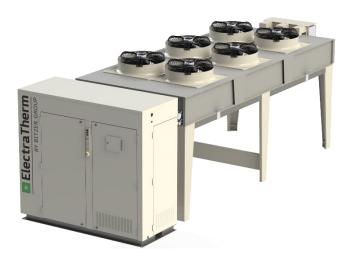

#### **ELECTRATHERM PRODUCT LINE**

**POWER+ GENERATOR** 

6500B & B+

Up To 125 kW

**POWER+ GENERATOR** 

4400B & B+

Up To 75 kW

**Active Engine Cooler** 

#### **ELECTRATHERM PRODUCT LINE**

Stand Alone Model
Requires On Site
Cooling Source

System Package
Includes Air Cooled
Radiator