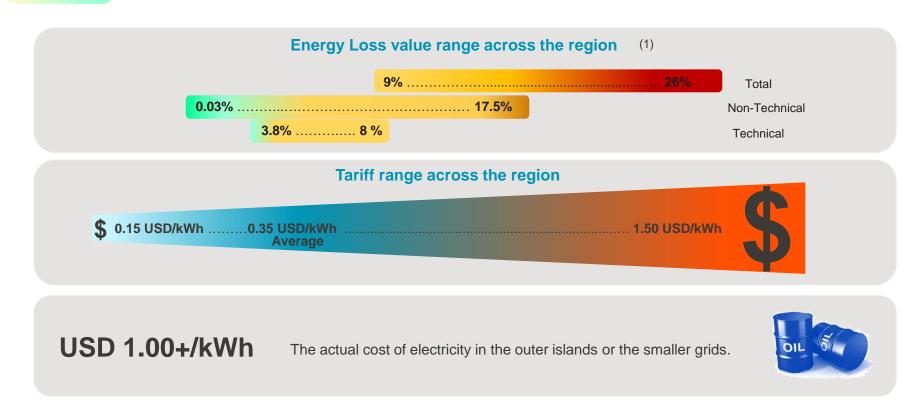

#### Power losses: the Pacific Islands and Independent Territories

Year 2012

(1) Quantification of the Power System Energy Losses in Southern Pacific Utilities, prepared by: KEMA International B.V. May 25, 2012 - Consolidated Report

<sup>(2)</sup> Pacific lighthouses - Renewable Energy Roadmapping for Islands, International Renewable Energy Agency (IRENA)