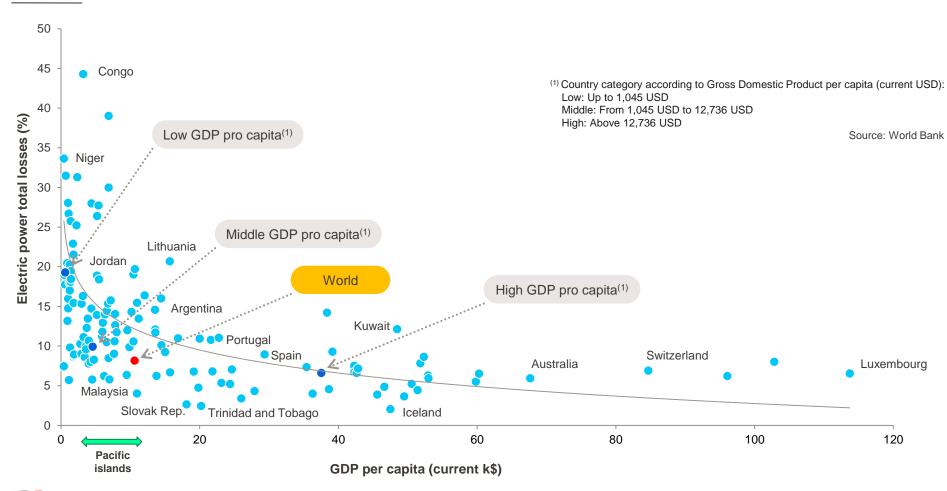

## Power losses: a world survey

#### 2013 Electric power total losses (%) / GDP per capita (current US\$)