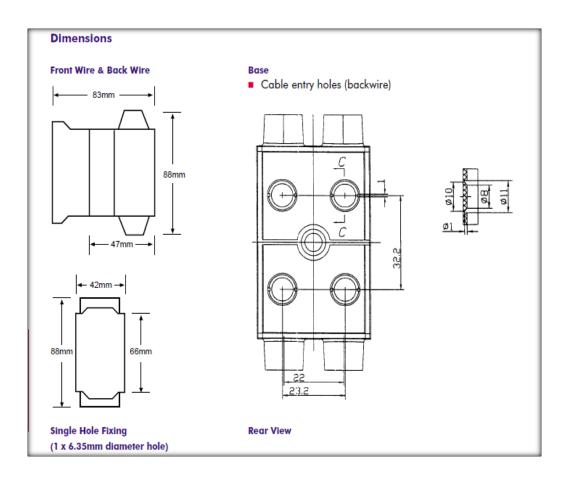

## **INSULATED HOUSE SERVICE CUTOUTS (FUSE CARRIER)**

## **General Features**

- > Thermoplastic moulding giving improving mechanical strength and durability.
- Easy fuse replacement-fuse link self-locating in fuse clip.
- ➤ High pressure point contacts-wiping action ensures low resistance with silver plated base contacts.
- > Carrier assembled by means of captive screw.
- > Base moulding in one piece, increased mechanical strength-eliminates tracking.
- All phase terminals shrouded by fixed shield which is part of moulding.
- ➤ Plain brass terminals with silver plated contact surface for dependable operation.
- > Tin plated fuse clips.
- Suitable for cable conductors 2.5sq.mm. to 50sq.mm.
- Anti-intrusion plate with double hole sealing facility, 100% tamperproof, allows base to be sealed independently of the handle.