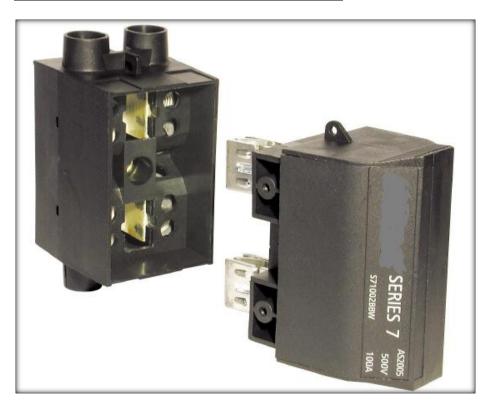

## **INSULATED HOUSE SERVICE CUTOUTS (FUSE CARRIER)**

## **General Features**

- > Thermoplastic moulding giving improving mechanical strength and durability.
- Easy fuse replacement-fuse link self-locating in fuse clip.
- ➤ High pressure point contacts-wiping action ensures low resistance with silver plated base contacts.
- > Carrier assembled by means of captive screw.
- > Base moulding in one piece, increased mechanical strength-eliminates tracking.
- All phase terminals shrouded by fixed shield which is part of moulding.
- ➤ Plain brass terminals with silver plated contact surface for dependable operation.
- > Tin plated fuse clips.
- Suitable for cable conductors 2.5sq.mm. to 50sq.mm.
- Anti-intrusion plate with double hole sealing facility, 100% tamperproof, allows base to be sealed independently of the handle.