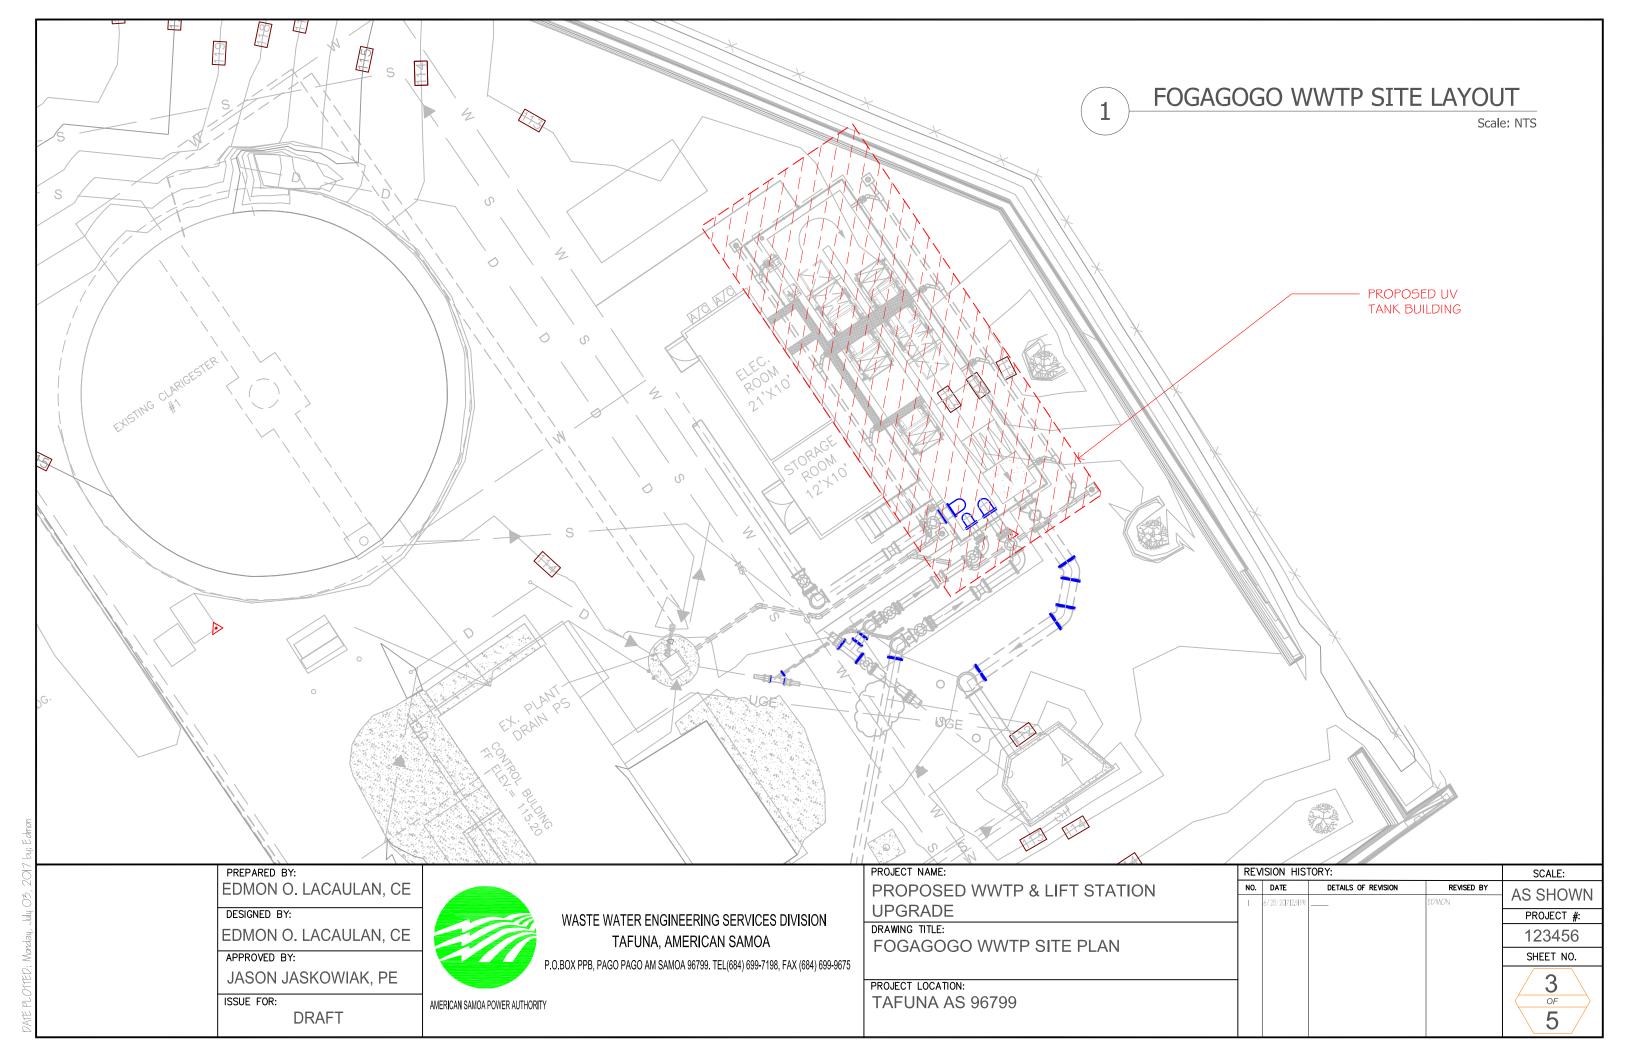

## DESIGN-BUILD WWTP & LIFT STATION UPGRADE AMERICAN SAMOA POWER AUTHORUTY

|           | INDEX TO DRAWINGS                                                              |  |  |
|-----------|--------------------------------------------------------------------------------|--|--|
| SHEET NO. | DESCRIPTION                                                                    |  |  |
| 1         | COVER PAGE                                                                     |  |  |
| 2         | MALALOA LIFT STATION SITE PLAN  FOGAGOGO WWTP SITE PLAN  UTULEI WWTP SITE PLAN |  |  |
| 3         |                                                                                |  |  |
| 4         |                                                                                |  |  |
| 5         | TELESCOPING VALVE LOCATION                                                     |  |  |

WASTE WATER ENGINEERING SERVICES DIVISION TAFUNA, AMERICAN SAMOA

P.O.BOX PPB, PAGO PAGO AM SAMOA 96799. TEL(684) 699-7198, FAX (684) 699-9675

AMERICAN SAMOA POWER AUTHORITY

| PROJECT NAME:                | RE |
|------------------------------|----|
| PROPOSED WWTP & LIFT STATION | NC |
| UPGRADE                      | 1  |
| DRAWING TITLE:               |    |
| COVER PAGE                   |    |
|                              |    |
| PROJECT LOCATION:            |    |
| TAFUNA AS 96799              |    |
|                              |    |