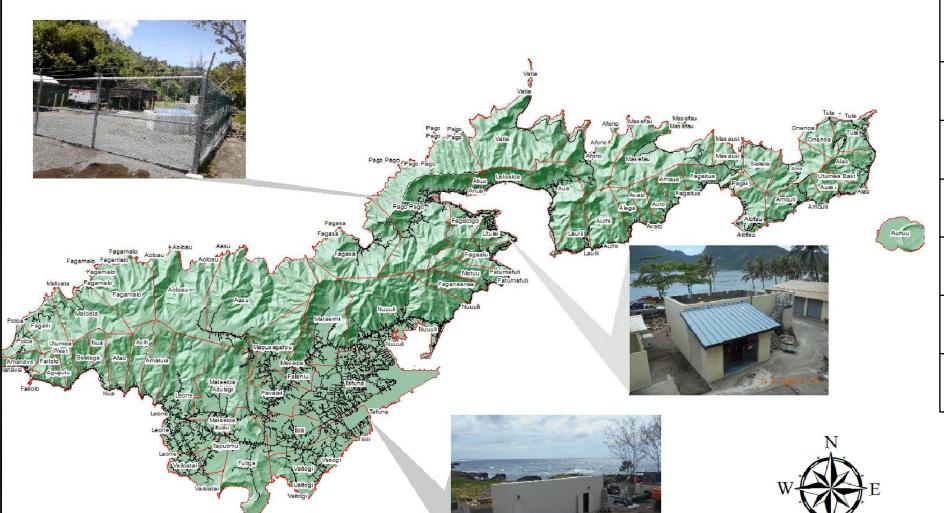

## DESIGN-BUILD WWTP & LIFT STATION UPGRADE AMERICAN SAMOA POWER AUTHORUTY

|           | INDEX TO DRAWINGS                                                              |  |  |
|-----------|--------------------------------------------------------------------------------|--|--|
| SHEET NO. | DESCRIPTION                                                                    |  |  |
| 1         | COVER PAGE                                                                     |  |  |
| 2         | MALALOA LIFT STATION SITE PLAN  FOGAGOGO WWTP SITE PLAN  UTULEI WWTP SITE PLAN |  |  |
| 3         |                                                                                |  |  |
| 4         |                                                                                |  |  |
| 5         | TELESCOPING VALVE LOCATION                                                     |  |  |

WASTE WATER ENGINEERING SERVICES DIVISION TAFUNA, AMERICAN SAMOA

P.O.BOX PPB, PAGO PAGO AM SAMOA 96799. TEL(684) 699-7198, FAX (684) 699-9675

AMERICAN SAMOA POWER AUTHORITY

| PROJECT NAME:                | RE |
|------------------------------|----|
| PROPOSED WWTP & LIFT STATION | NC |
| UPGRADE                      | 1  |
| DRAWING TITLE:               |    |
| COVER PAGE                   |    |
|                              |    |
| PROJECT LOCATION:            |    |
| TAFUNA AS 96799              |    |
|                              |    |