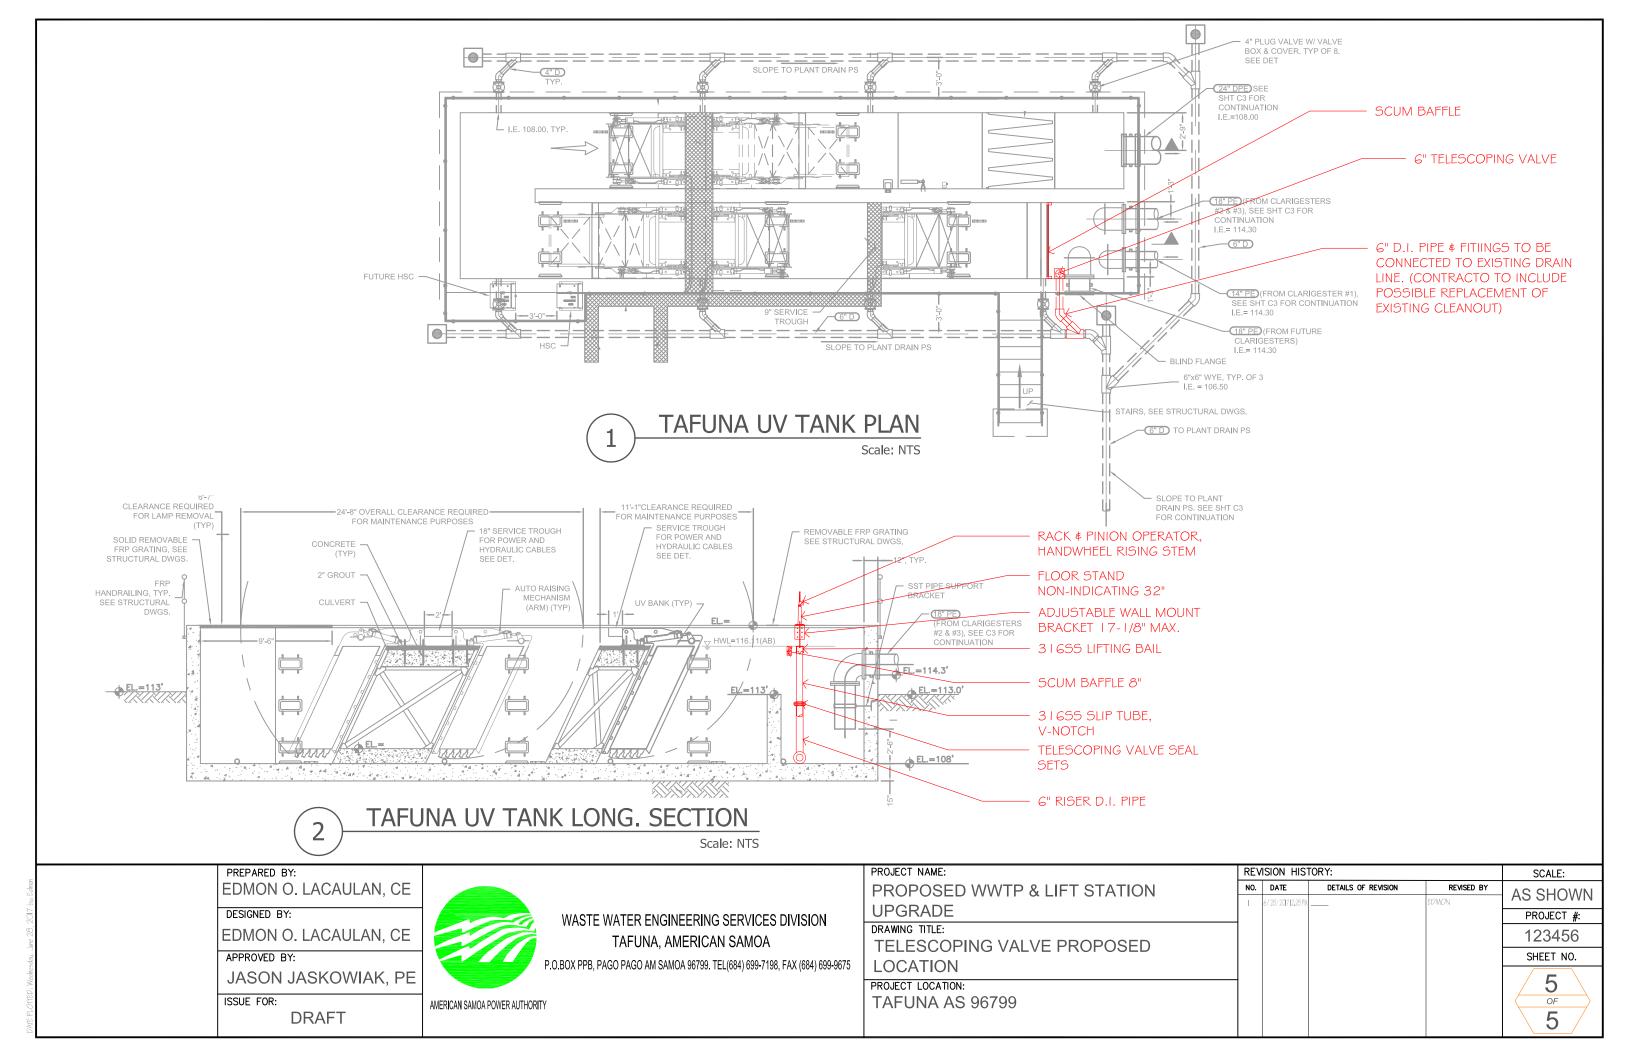

|
| TAFUNA AS 96799              |    |
|                              |    |

| REVISION HISTORY: |                 |                     |            | SCALE:       |  |  |  |  |
|-------------------|-----------------|---------------------|------------|--------------|--|--|--|--|
| NO.               | DATE            | DETAILS OF REVISION | REVISED BY | AS SHOWN     |  |  |  |  |
| I                 | 5/2/20178;52 AN |                     | EDMON      | PROJECT #:   |  |  |  |  |
|                   |                 |                     |            | 123456       |  |  |  |  |
|                   |                 |                     |            | SHEET NO.    |  |  |  |  |
|                   |                 |                     |            | 1<br>0F<br>5 |  |  |  |  |