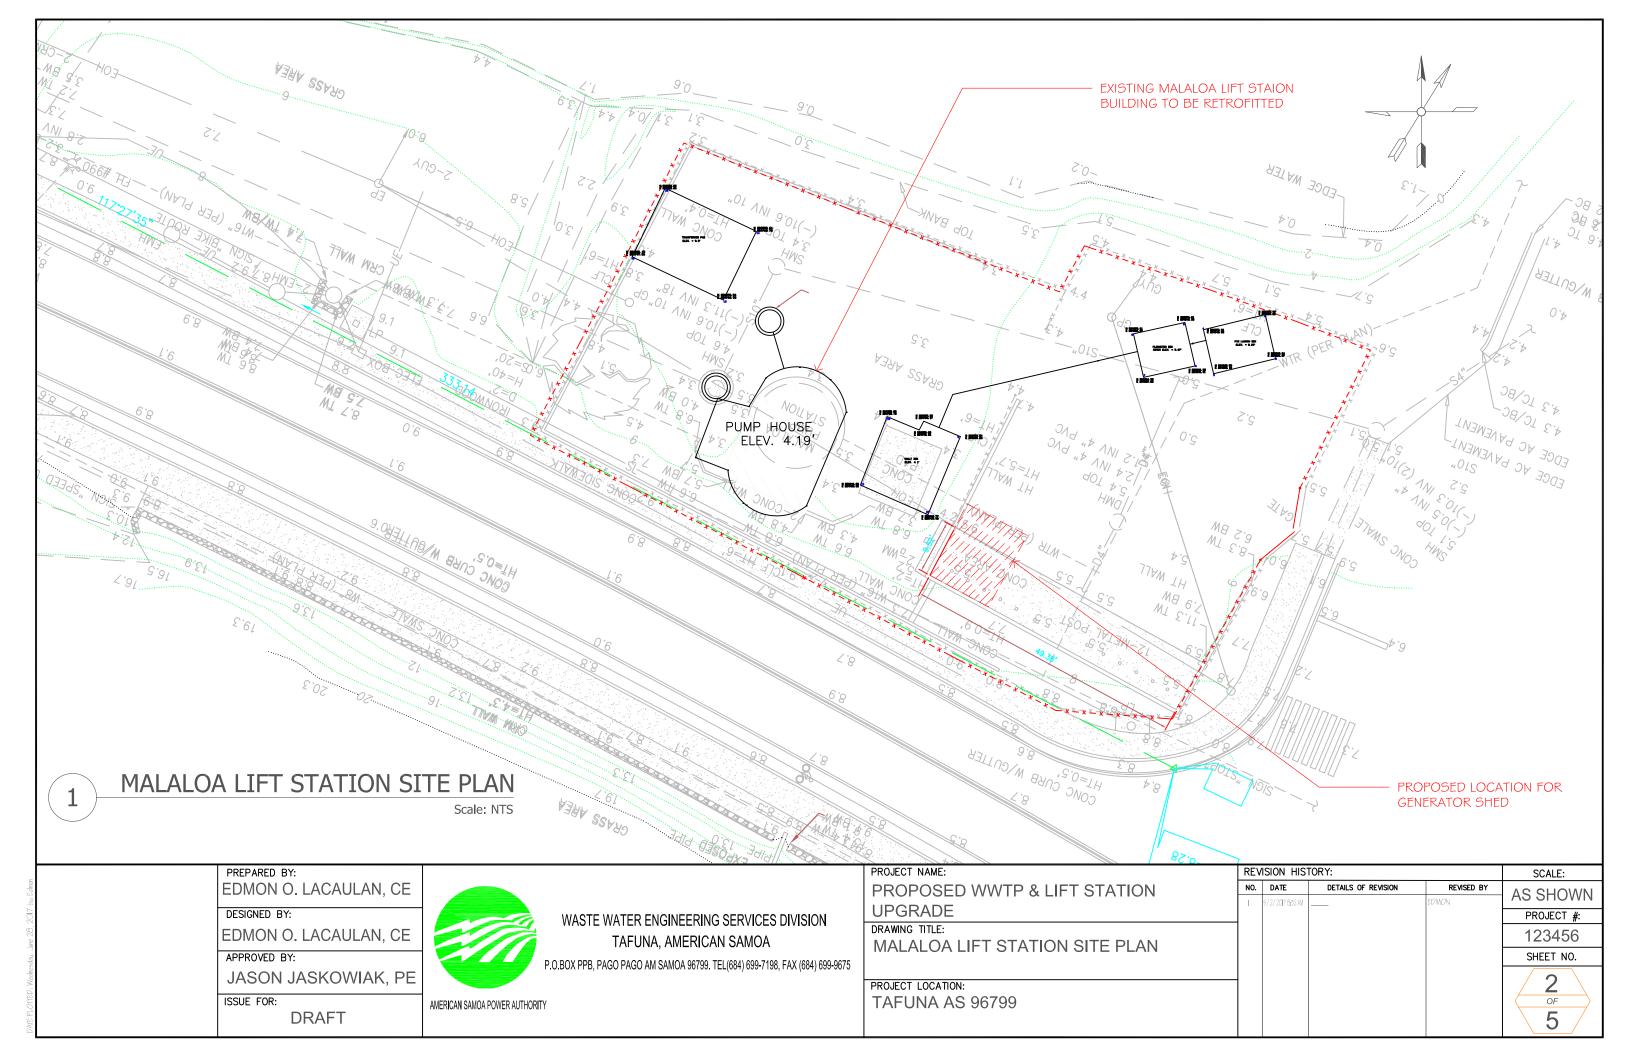

## DESIGN-BUILD WWTP & LIFT STATION UPGRADE AMERICAN SAMOA POWER AUTHORUTY

|           | INDEX TO DRAWINGS                                                              |  |  |
|-----------|--------------------------------------------------------------------------------|--|--|
| SHEET NO. | DESCRIPTION                                                                    |  |  |
| 1         | COVER PAGE                                                                     |  |  |
| 2         | MALALOA LIFT STATION SITE PLAN  FOGAGOGO WWTP SITE PLAN  UTULEI WWTP SITE PLAN |  |  |
| 3         |                                                                                |  |  |
| 4         |                                                                                |  |  |
| 5         | TELESCOPING VALVE LOCATION                                                     |  |  |

WASTE WATER ENGINEERING SERVICES DIVISION TAFUNA, AMERICAN SAMOA

P.O.BOX PPB, PAGO PAGO AM SAMOA 96799. TEL(684) 699-7198, FAX (684) 699-9675

AMERICAN SAMOA POWER AUTHORITY

| PROJECT NAME:                | RE |
|------------------------------|----|
| PROPOSED WWTP & LIFT STATION | NC |
| UPGRADE                      | 1  |
| DRAWING TITLE:               |    |
| COVER PAGE                   |    |
|                              |    |
| PROJECT LOCATION:            |    |
| TAFUNA AS 96799              |    |
|                              |    |