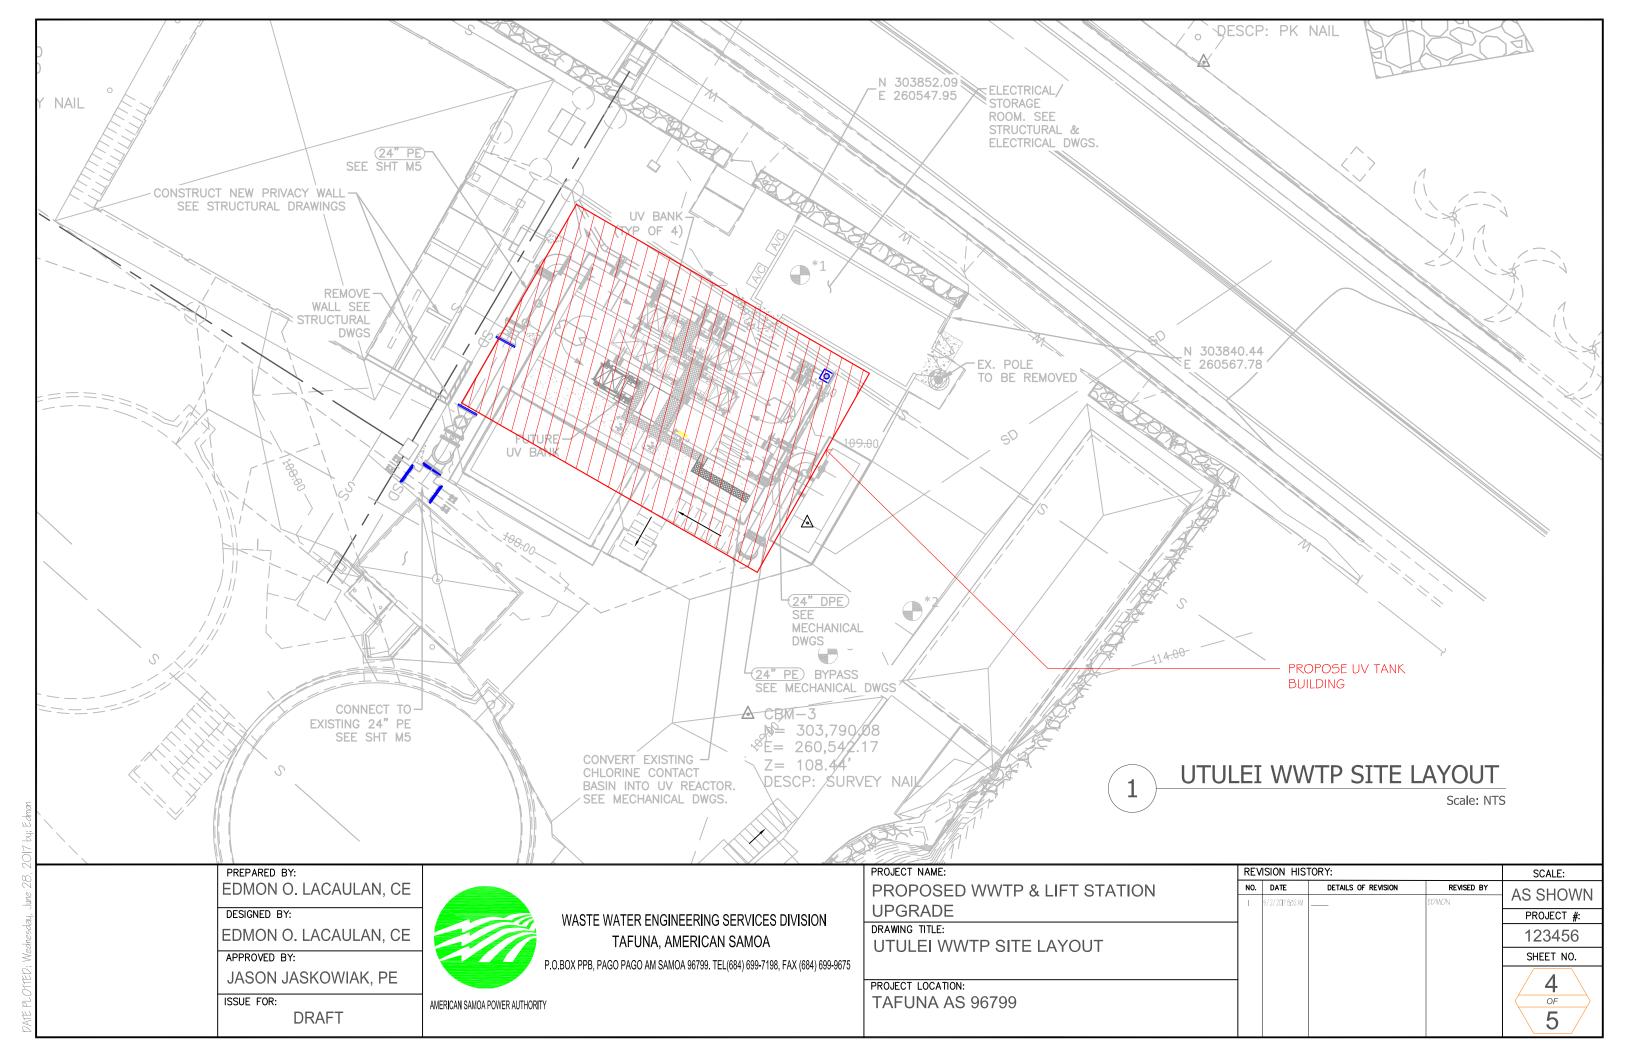

## DESIGN-BUILD WWTP & LIFT STATION UPGRADE AMERICAN SAMOA POWER AUTHORUTY

|           | INDEX TO DRAWINGS                                                              |  |  |
|-----------|--------------------------------------------------------------------------------|--|--|
| SHEET NO. | DESCRIPTION                                                                    |  |  |
| 1         | COVER PAGE                                                                     |  |  |
| 2         | MALALOA LIFT STATION SITE PLAN  FOGAGOGO WWTP SITE PLAN  UTULEI WWTP SITE PLAN |  |  |
| 3         |                                                                                |  |  |
| 4         |                                                                                |  |  |
| 5         | TELESCOPING VALVE LOCATION                                                     |  |  |

WASTE WATER ENGINEERING SERVICES DIVISION TAFUNA, AMERICAN SAMOA

P.O.BOX PPB, PAGO PAGO AM SAMOA 96799. TEL(684) 699-7198, FAX (684) 699-9675

AMERICAN SAMOA POWER AUTHORITY

| PROJECT NAME:                | RE |
|------------------------------|----|
| PROPOSED WWTP & LIFT STATION | NC |
| UPGRADE                      | 1  |
| DRAWING TITLE:               |    |
| COVER PAGE                   |    |
|                              |    |
| PROJECT LOCATION:            |    |
| TAFUNA AS 96799              |    |
|                              |    |